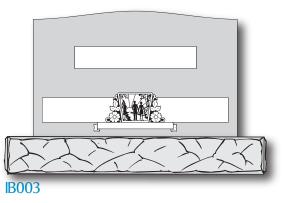

Setting is when the cemetery will place the headstone at the grave site.

Some cemeteries charge either a foundation fee or a setting fee or both.

IC003