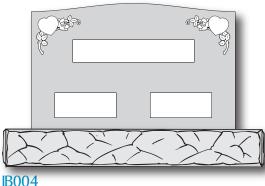

Some cemeteries charge either a foundation fee or a setting fee or both.

**AA005** 

Pick out a design below

Email madisonavemonuments@gmail.com with the wording

I will email you a proof of your design

You must pay the cemetery foundation fee or setting fee

Foundation is a concrete slab that the headstone will be placed on top of to prevent the headstone from sinking into the ground.

Setting is when the cemetery will place the headstone at the grave site.

Some cemeteries charge either a foundation fee or a setting fee or both.