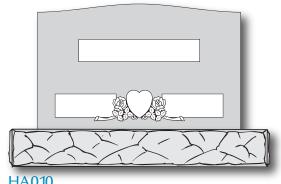

Setting is when the cemetery will place the headstone at the grave site.

Some cemeteries charge either a foundation fee or a setting fee or both.

HA010

Pick out a design below

Email madisonavemonuments@gmail.com with the wording