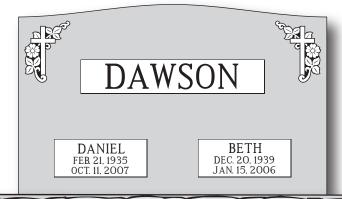

I will email you a proof of your design

You must pay the cemetery foundation fee or setting fee

DAWSON

DANIEL FEB 21, 1935 OCT. 11, 2007 BETH DEC. 20, 1939 JAN. 15, 2006 Foundation is a concrete slab that the headstone will be placed on top of to prevent the headstone from sinking into the ground.