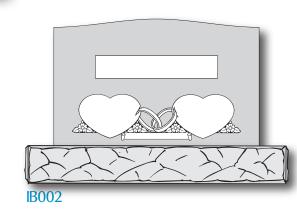

#### **DB006**

**DB010** 

DD009

Pick out a design below

Email madisonavemonuments@gmail.com with the wording

I will email you a proof of your design

You must pay the cemetery foundation fee or setting fee

Foundation is a concrete slab that the headstone will be placed on top of to prevent the headstone from sinking into the ground.

Setting is when the cemetery will place the headstone at the grave site.

Some cemeteries charge either a foundation fee or a setting fee or both.

Pick out a design below

Email madisonavemonuments@gmail.com with the wording