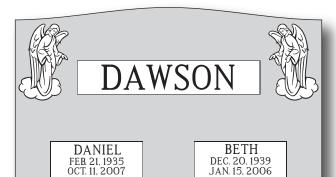

#### **DB006**

**DB010** 

DD009

Pick out a design below

Email madisonavemonuments@gmail.com with the wording

I will email you a proof of your design

You must pay the cemetery foundation fee or setting fee

Foundation is a concrete slab that the headstone will be placed on top of to prevent the headstone from sinking into the ground.

Setting is when the cemetery will place the headstone at the grave site.

Some cemeteries charge either a foundation fee or a setting fee or both.

Pick out a design below

Email madisonavemonuments@gmail.com with the wording