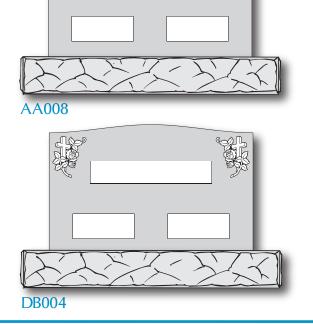

I will email you a proof of your design

You must pay the cemetery foundation fee or setting fee

Foundation is a concrete slab that the headstone will be placed on top of to prevent the headstone from sinking into the ground.

Setting is when the cemetery will place the headstone at the grave site.

Some cemeteries charge either a foundation fee or a setting fee or both.

Pick out a design below

Email madisonavemonuments@gmail.com with the wording