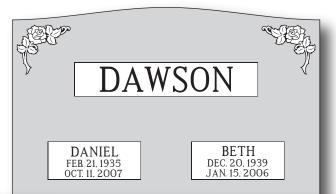

I will email you a proof of your design

You must pay the cemetery foundation fee or setting fee

DAWSON

DANIEL FEB 21, 1935 OCT. 11, 2007 BETH DEC. 20, 1939 JAN. 15, 2006 Foundation is a concrete slab that the headstone will be placed on top of to prevent the headstone from sinking into the ground.