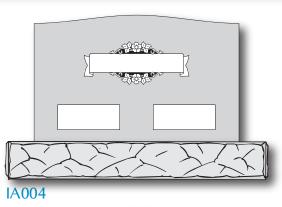

#### **CLASSIC SELECTIONS**

If you can think it, we can create it

Pick out a design below

Email madisonavemonuments@gmail.com with the wording

I will email you a proof of your design

You must pay the cemetery foundation fee or setting fee

Foundation is a concrete slab that the headstone will be placed on top of to prevent the headstone from sinking into the ground.

Setting is when the cemetery will place the headstone at the grave site.

Some cemeteries charge either a foundation fee or a setting fee or both.

**AA005** 

Pick out a design below

Email madisonavemonuments@gmail.com with the wording

I will email you a proof of your design

You must pay the cemetery foundation fee or setting fee