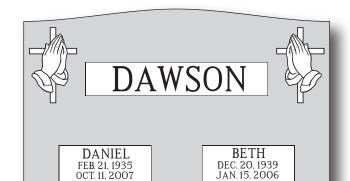

I will email you a proof of your design

You must pay the cemetery foundation fee or setting fee

DAWSON

DANIEL FEB 21, 1935 OCT. 11, 2007 BETH DEC. 20, 1939 JAN. 15, 2006 Foundation is a concrete slab that the headstone will be placed on top of to prevent the headstone from sinking into the ground.