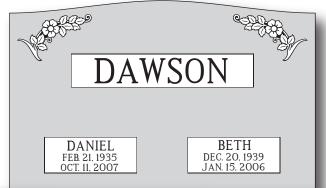

I will email you a proof of your design

You must pay the cemetery foundation fee or setting fee

DAWSON

DANIEL FEB 21, 1935 OCT. 11, 2007 BETH DEC. 20, 1939 JAN. 15, 2006 Foundation is a concrete slab that the headstone will be placed on top of to prevent the headstone from sinking into the ground.