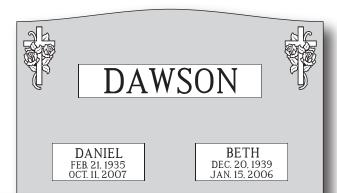

I will email you a proof of your design

You must pay the cemetery foundation fee or setting fee

DAWSON

DANIEL FEB 21, 1935 OCT. 11, 2007 BETH DEC. 20, 1939 JAN. 15, 2006 Foundation is a concrete slab that the headstone will be placed on top of to prevent the headstone from sinking into the ground.

Setting is when the cemetery will place the headstone at the grave site.

Some cemeteries charge either a foundation fee or a setting fee or both.

IC003