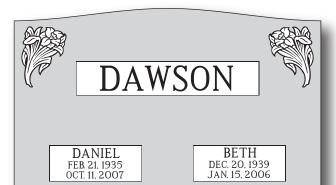

I will email you a proof of your design

You must pay the cemetery foundation fee or setting fee

DAWSON

DANIEL FEB 21, 1935 OCT. 11, 2007 BETH DEC. 20, 1939 JAN. 15, 2006 Foundation is a concrete slab that the headstone will be placed on top of to prevent the headstone from sinking into the ground.