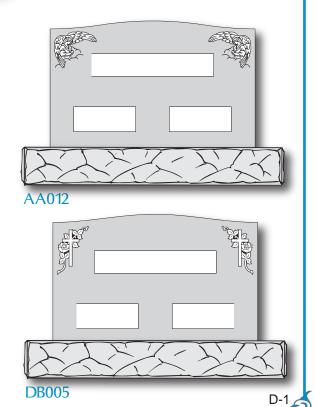

I will email you a proof of your design

You must pay the cemetery foundation fee or setting fee

Foundation is a concrete slab that the headstone will be placed on top of to prevent the headstone from sinking into the ground.

Setting is when the cemetery will place the headstone at the grave site.

Some cemeteries charge either a foundation fee or a setting fee or both.

Pick out a design below

Email madisonavemonuments@gmail.com with the wording