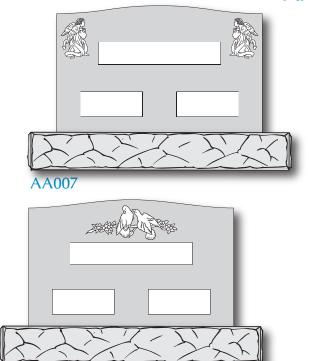

I will email you a proof of your design

You must pay the cemetery foundation fee or setting fee

Foundation is a concrete slab that the headstone will be placed on top of to prevent the headstone from sinking into the ground.

Setting is when the cemetery will place the headstone at the grave site.

Some cemeteries charge either a foundation fee or a setting fee or both.

**EA015** 

Pick out a design below

Email madisonavemonuments@gmail.com with the wording