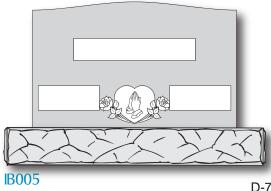

Setting is when the cemetery will place the headstone at the grave site.

Some cemeteries charge either a foundation fee or a setting fee or both.

Pick out a design below

Email madisonavemonuments@gmail.com with the wording

I will email you a proof of your design

You must pay the cemetery foundation fee or setting fee

Foundation is a concrete slab that the headstone will be placed on top of to prevent the headstone from sinking into the ground.

Setting is when the cemetery will place the headstone at the grave site.

Some cemeteries charge either a foundation fee or a setting fee or both.

**EA015** 

Pick out a design below

Email madisonavemonuments@gmail.com with the wording